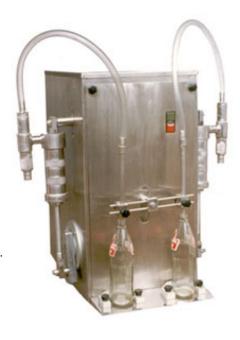

### TWO HEAD SEMI-AUTOMATIC VOLUMETRIC LIQUID FILLING MACHINE

# TWO HEAD SEMI-AUTOMATIC VOLUMETRIC LIQUID FILLING MACHINE

### **Key Features**

- The unit is built on strong structural frame for rigidity and provides vibration free movement of operation.
- All contact parts are made of stainless steel 304/316, Teflon or HDPE.
- No breakage of containers in the event centering is not done Correctly as nozzles holder is spring loaded.
- Specially honed, wide range of selection of syringes available,
  This gives performance of uniform volume for a long time
- The unit can be quickly dismantled for maintenance just by opening front cover.
- Each and every part can be attached for cleaning operation or maintenance without any hindrance.
- The stroke of nozzle holder and the height of the nozzles are adjustable for achieving smooth entry and exit of nozzles inside the neck of the containers and avoid splash/ spillage of liquid or dripping at sides.